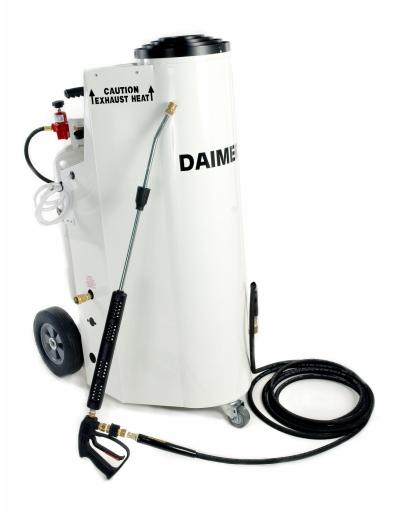

The Revolutionary Super Max ® Brand Model 9000 Industrial Steam Pressure Washer

Daimer Industries is the proud provider of one of the most durable and high-performance lines of pressure washers in the industry today, namely the *Super Max* @ series. We are pleased to offer our customers the pressure washer model that is ideal for most pressure washing cleaning tasks requiring high temperature . The Model 9000 is a system with the type of durability in steam pressure washers for which the factory has been well-known for over 30 years. Invest in Daimer and pressure washers that will yield years of satisfaction, durability, and reliability versus the short lifespan of those less expensive, lower-quality pressure washers sold in retail stores and elsewhere. Daimer's pressure washers are designed to last and last!

| MODEL                                    | Super Max 9000                                   |
|------------------------------------------|--------------------------------------------------|
| Flow Rate - GPM (cold, hot or wet steam) | Up to 2.8 GPM                                    |
| Pressure - PSI (cold, hot or wet steam)  | 1500 PSI                                         |
| Temperature Range (hot high pressure)    | 180°F-210°F                                      |
| Temperature (wet steam)                  | Up to 250°F                                      |
| Voltage/Phase                            | 220-240V 60 Hz, Single Phase                     |
| Motor Size                               | 1.5 HP                                           |
| Pump Type                                | Triplex Ceramic Plunger                          |
| Pump Drive Method                        | Direct Drive                                     |
| Burner Type                              | Natural Draft                                    |
| Fuel Type                                | Propane or Butane (LP Gas)                       |
| Ignition System                          | Electronic Direct Spark                          |
| Thermal Efficiency                       | 80%+                                             |
| Chemical System                          | Siphon-Type Injection                            |
| Heat Exchanger Coil                      | Stainless Steel                                  |
| Wand                                     | 36" Stainless Steel w/Trigger Gun & 5 QD Nozzles |
| Wheels                                   | 10' Semi -Pneumatic                              |
| Fuel Tank Capacity                       | 40 Lbs.                                          |
| Paint Finish                             | Powder Coating                                   |
| Width                                    | 23"                                              |
| Depth                                    | 30"                                              |
| Height                                   | 45"                                              |
| Weight                                   | 250 lbs.                                         |