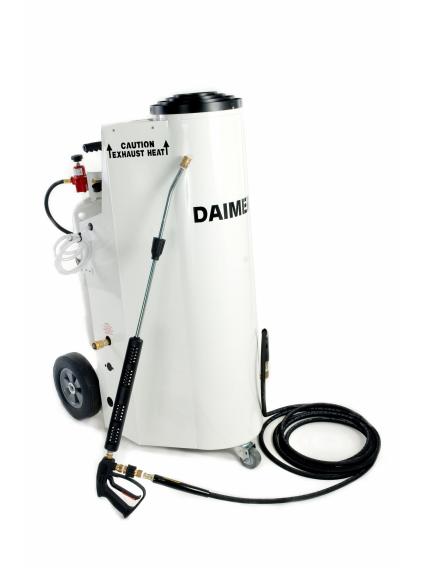

Worldwide Leader In Advanced Cleaning Systems

The Revolutionary

Super Max ® Brand

**Model 7000** 

**Industrial Steam Pressure Washer** 

Daimer Industries is the proud provider of one of the most durable and high-performance lines of pressure washers in the industry today, namely the Super Max ® series. We are pleased to offer our customers the pressure washer model that is ideal for most pressure washing cleaning tasks requiring high temperature. The Model 7000 is a system with the type of durability in steam pressure washers for which the factory has been well-known for over 30 years. Invest in Daimer and pressure washers that will yield years of satisfaction, durability, and reliability versus the short lifespan of those less expensive, lower-quality pressure washers sold in retail stores and elsewhere. Daimer's pressure washers are designed to last and last!

| MODEL                                    | Super Max 7000                                   |
|------------------------------------------|--------------------------------------------------|
|                                          |                                                  |
| Flow Rate - GPM (cold, hot or wet steam) | Up to 2.5 GPM                                    |
| Pressure - PSI (cold, hot or wet steam)  | 1000 PSI                                         |
| Temperature Range (hot high pressure)    | 180°F-210°F                                      |
| Temperature (wet steam)                  | Up to 330°F                                      |
| Voltage/Phase                            | 110-120 V/1 Ph.                                  |
| Motor Size                               | 1.5 HP                                           |
| Pump Type                                | Triplex Ceramic Plunger                          |
| Pump Drive Method                        | Direct Drive                                     |
| Burner Type                              | Natural Draft                                    |
| Fuel Type                                | Propane or Butane (LP Gas)                       |
| Ignition System                          | Electronic Direct Spark                          |
| Thermal Efficiency                       | 80%+                                             |
| Chemical System                          | Siphon-Type Injection                            |
| Heat Exchanger Coil                      | Stainless Steel                                  |
| Wand                                     | 36" Stainless Steel w/Trigger Gun & 5 QD Nozzles |
| Wheels                                   | 10' Semi-Pneumatic                               |
| Fuel Tank Capacity                       | 40 Lbs.                                          |
| Paint Finish                             | Powder Coating                                   |
| Width                                    | 23"                                              |
| Depth                                    | 30"                                              |
| Height                                   | 45"                                              |
| Weight                                   | 250 lbs.                                         |