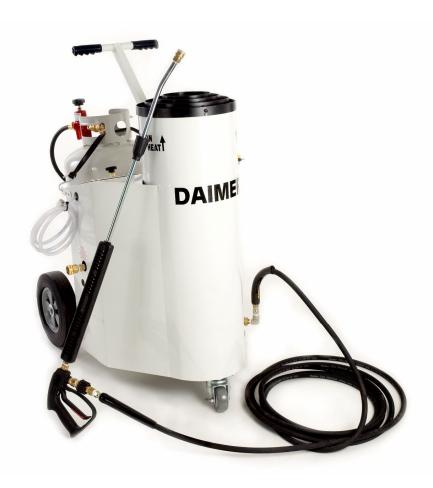

Worldwide Leader In Advanced Cleaning Systems

The Revolutionary
Super Max ® Brand

Model 6000

**Industrial Steam Pressure Washer** 

Daimer Industries is the proud provider of one of the most durable and high-performance lines of pressure washers in the industry today, namely the Super Max ® series. We are pleased to offer our customers the pressure washer model that is ideal for most pressure washing cleaning tasks requiring high temperature. The Model 6000 is a system with the type of durability in steam pressure washers for which the factory has been well-known for over 30 years. Invest in Daimer and pressure washers that will yield years of satisfaction, durability, and reliability versus the short lifespan of those less expensive, lower-quality pressure washers sold in retail stores and elsewhere. Daimer's pressure washers are designed to last and last!

| MODEL                                    | Super Max 6000                                   |
|------------------------------------------|--------------------------------------------------|
|                                          |                                                  |
| Flow Rate - GPM (cold, hot or wet steam) | Up to 1.4 GPM                                    |
| Pressure - PSI (cold, hot or wet steam)  | 750 PSI                                          |
| Temperature Range (hot high pressure)    | 180˚F-210˚F                                      |
| Temperature (wet steam)                  | Up to 330°F                                      |
| Voltage/Phase                            | 120 V/1 Ph.                                      |
| Motor Size                               | 1.5 HP                                           |
| Pump Type                                | Triplex Ceramic Plunger                          |
| Pump Drive Method                        | Direct Drive                                     |
| Burner Type                              | Natural Draft                                    |
| Fuel Type                                | Propane or Butane (LP Gas)                       |
| Ignition System                          | Electronic Direct Spark                          |
| Thermal Efficiency                       | 80%+                                             |
| Chemical System                          | Direct Injection                                 |
| Heat Exchanger Coil                      | Stainless Steel                                  |
| Wand                                     | 36" Stainless Steel w/Trigger Gun & 5 QD Nozzles |
| Wheels                                   | 10' Semi-Pneumatic                               |
| Fuel Tank Capacity                       | 40 Lbs.                                          |
| Paint Finish                             | Powder Coating                                   |
| Width                                    | 23"                                              |
| Depth                                    | 30"                                              |
| Height                                   | 34"                                              |
| Weight                                   | 200 lbs.                                         |